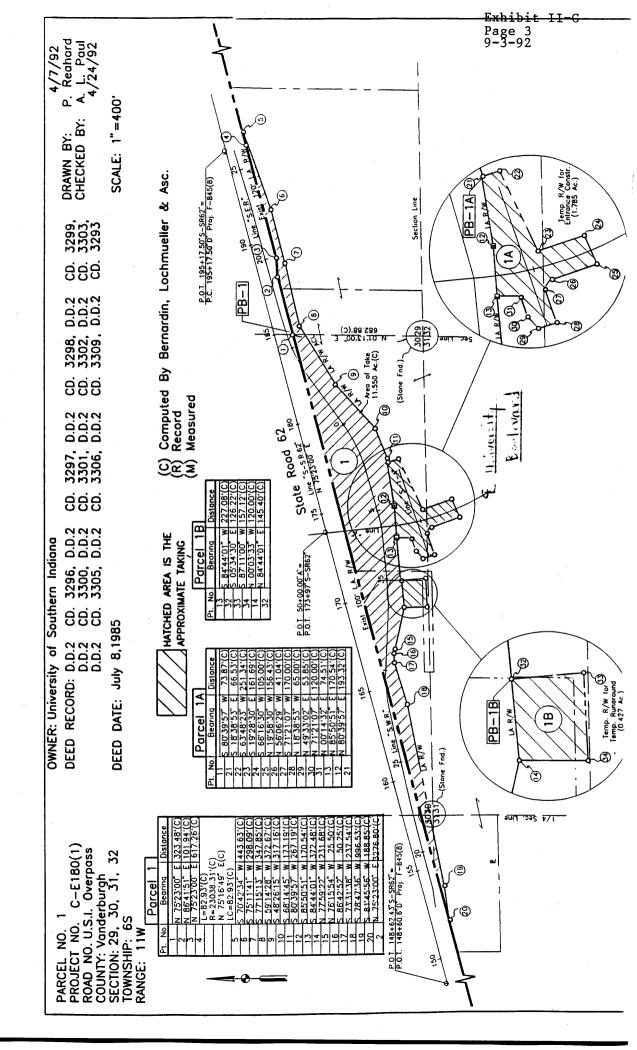

#### F. APPROVAL OF DONATION OF LAND TO COUNTY OF VANDERBURGH

Vanderburgh County has requested the donation of approximately 11.55 acres of land owned by the University and the temporary use of 2.212 acres necessary for the construction of the U.S.I. Interchange project.

- 1. "How Land Is Purchased for Highway by Local Public Agencies",
- 2. Donation Form,
- 3. Land Plat (showing 11.550 Acres of permanent take, and 2.212 Acres of temporary take),

Please discuss, at your next board meeting, the possibility of USI donating the necessary real estate to build this project. I recommend that the enclosed pamphlet "How Land Is Purchased For Highways By Local Public Agencies" be studied so that you will be fully informed of your right to receive just compensation for said real estate. In addition, be advised that the Vanderburgh County will have your area of taking appraised if you so desire.